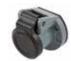

#### **Weather Protective Covers**

| Description                                         | Color                                           | Catalog Number                                                          |
|-----------------------------------------------------|-------------------------------------------------|-------------------------------------------------------------------------|
| Use with stud type or double set screw receptacles. | Clear<br>Black<br>White<br>Green<br>Red<br>Blue | HBL15NCC<br>HBL15NCBK<br>HBL15NCW<br>HBL15NCGN<br>HBL15NCR<br>HBL15NCBL |